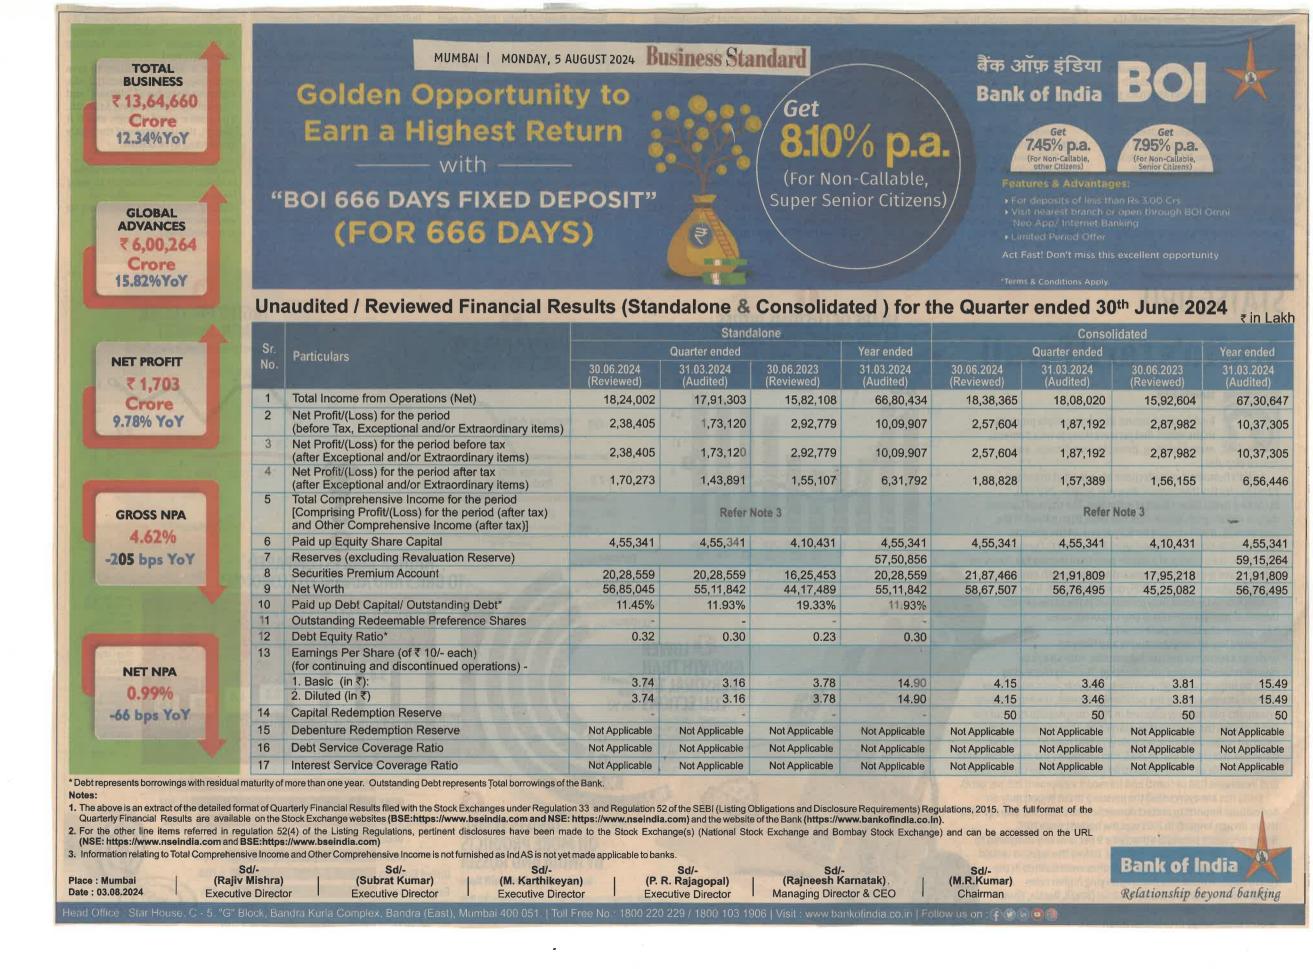

## Submission of Copies of Newspaper Advertisement of Unaudited (Reviewed) Financial Results (Standalone & Consolidated) for the Quarter ended 30.06.2024

Pursuant to Regulation 47(3) of SEBI (Listing Obligation and Disclosure Requirements) Regulations, 2015, we enclose the copies of the Newspaper publication of Unaudited (Reviewed) Financial Results for the 1<sup>st</sup> Quarter ended 30<sup>th</sup> June, 2024 published in the Newspapers Business Standard (English & Hindi edition), Businessline (English), Financial Express (English), Indian Express (English) & Loksatta (Marathi) on 5<sup>th</sup> August, 2024.