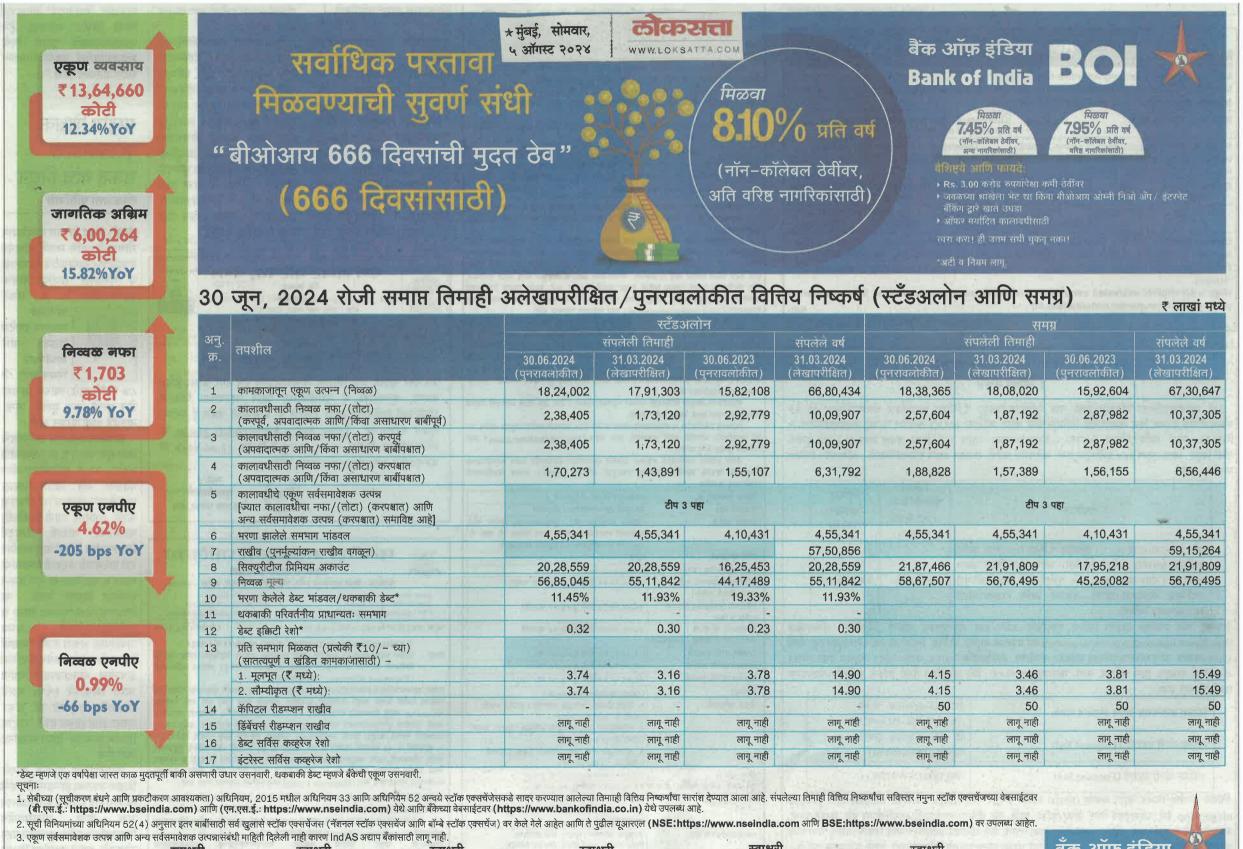

## Submission of Copies of Newspaper Advertisement of Unaudited (Reviewed) Financial Results (Standalone & Consolidated) for the Quarter ended 30.06.2024

Pursuant to Regulation 47(3) of SEBI (Listing Obligation and Disclosure Requirements) Regulations, 2015, we enclose the copies of the Newspaper publication of Unaudited (Reviewed) Financial Results for the 1<sup>st</sup> Quarter ended 30<sup>th</sup> June, 2024 published in the Newspapers Business Standard (English & Hindi edition), Businessline (English), Financial Express (English), Indian Express (English) & Loksatta (Marathi) on 5<sup>th</sup> August, 2024.