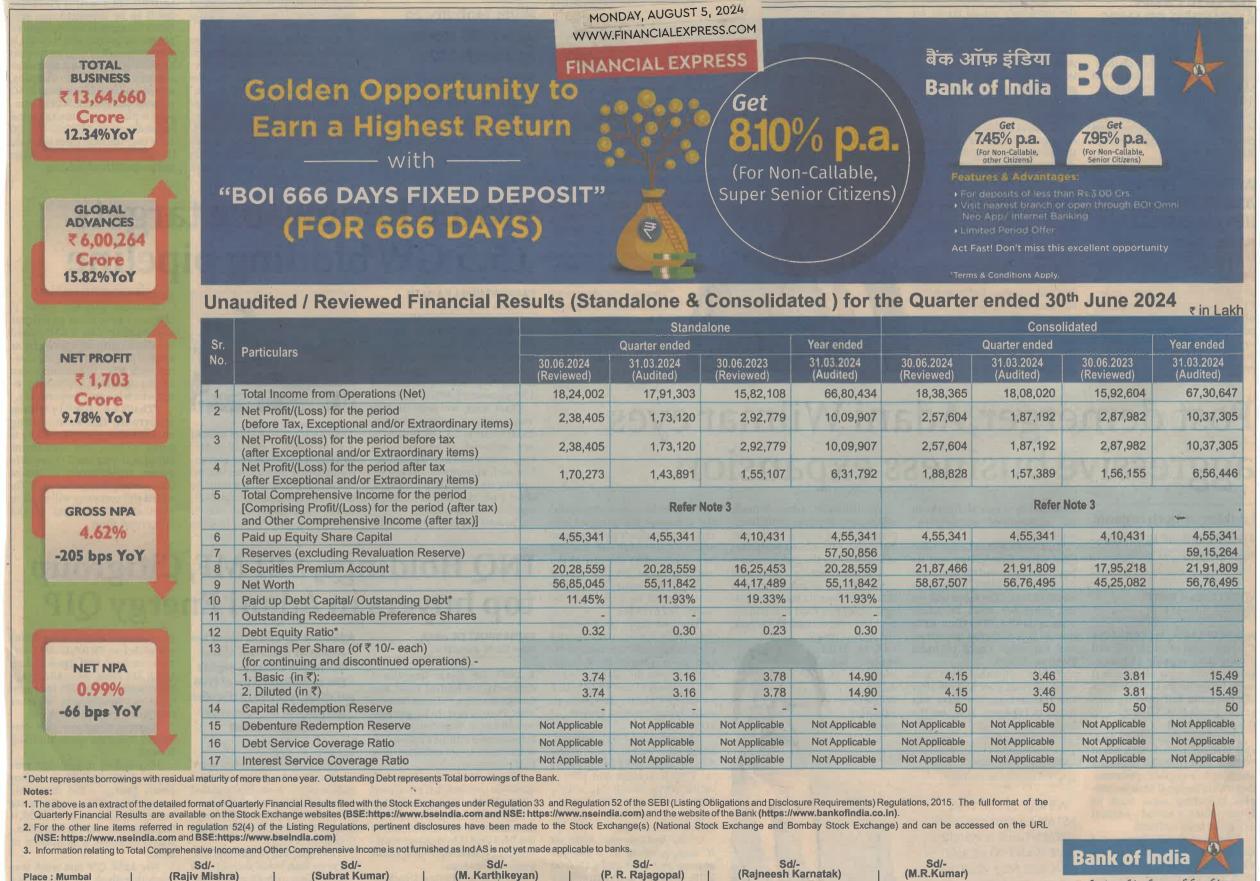

## Submission of Copies of Newspaper Advertisement of Unaudited (Reviewed) Financial Results (Standalone & Consolidated) for the Quarter ended 30.06.2024

Pursuant to Regulation 47(3) of SEBI (Listing Obligation and Disclosure Requirements) Regulations, 2015, we enclose the copies of the Newspaper publication of Unaudited (Reviewed) Financial Results for the 1<sup>st</sup> Quarter ended 30<sup>th</sup> June, 2024 published in the Newspapers Business Standard (English & Hindi edition), Businessline (English), Financial Express (English), Indian Express (English) & Loksatta (Marathi) on 5<sup>th</sup> August, 2024.