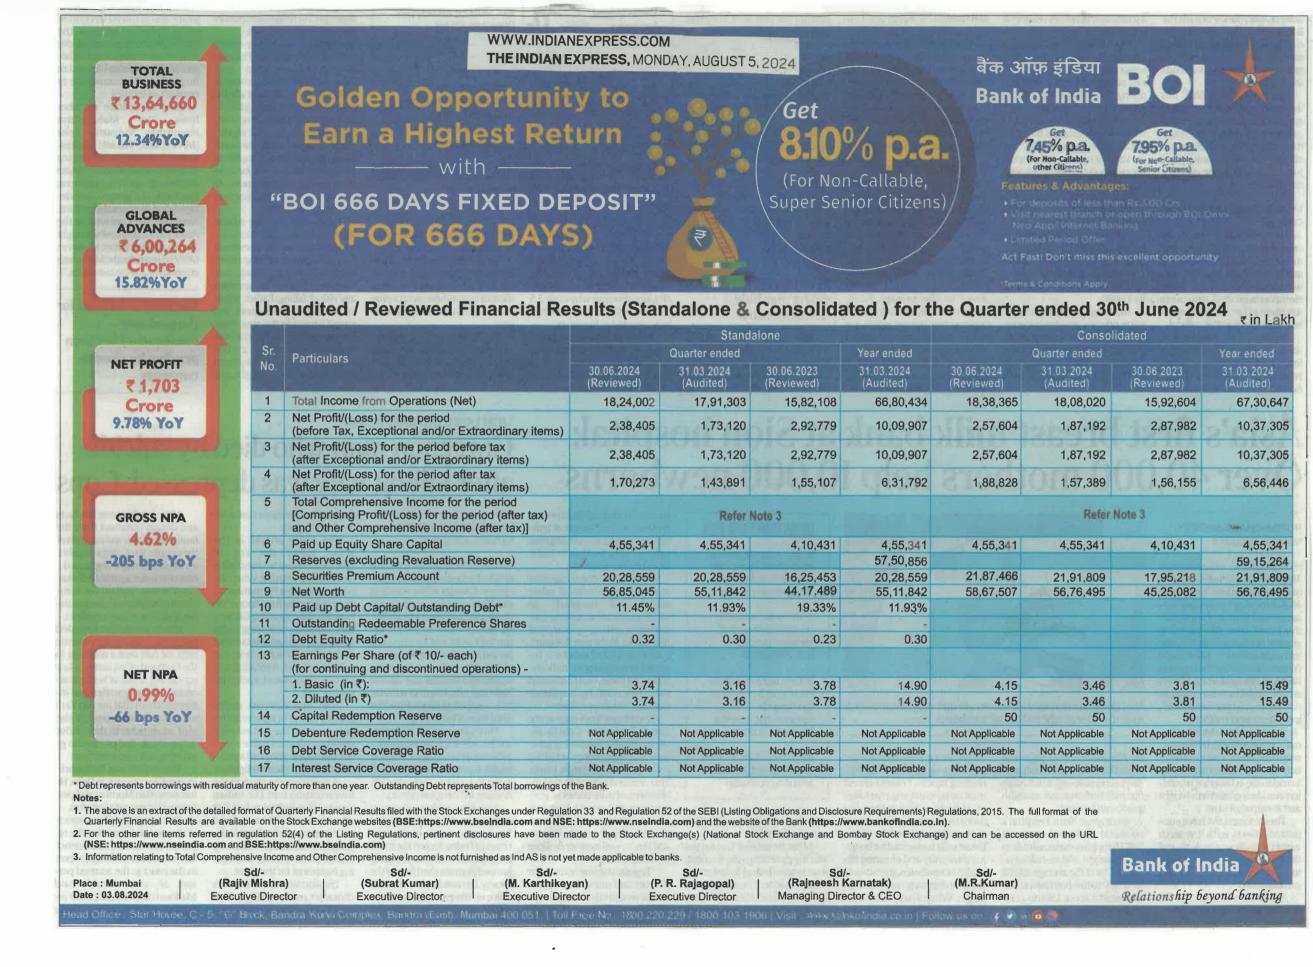

## Submission of Copies of Newspaper Advertisement of Unaudited (Reviewed) Financial Results (Standalone & Consolidated) for the Quarter ended 30.06.2024

Pursuant to Regulation 47(3) of SEBI (Listing Obligation and Disclosure Requirements) Regulations, 2015, we enclose the copies of the Newspaper publication of Unaudited (Reviewed) Financial Results for the 1<sup>st</sup> Quarter ended 30<sup>th</sup> June, 2024 published in the Newspapers Business Standard (English & Hindi edition), Businessline (English), Financial Express (English), Indian Express (English) & Loksatta (Marathi) on 5<sup>th</sup> August, 2024.