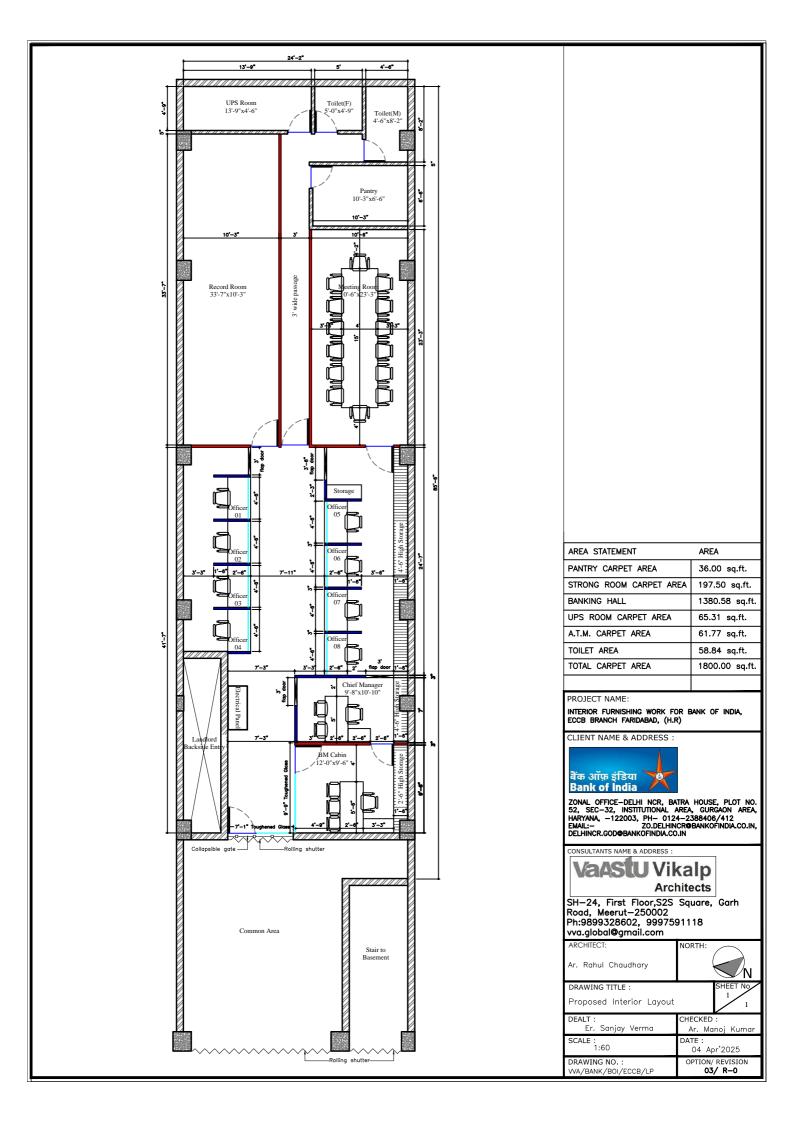

|      |     |          |  |
|   |                                                                                                                                                                                                                                                       |      |     | $\vdash$ |  |
|   | GRAND TOTAL (PART A + PART B) EXCLUDING GST                                                                                                                                                                                                           |      |     |          |  |